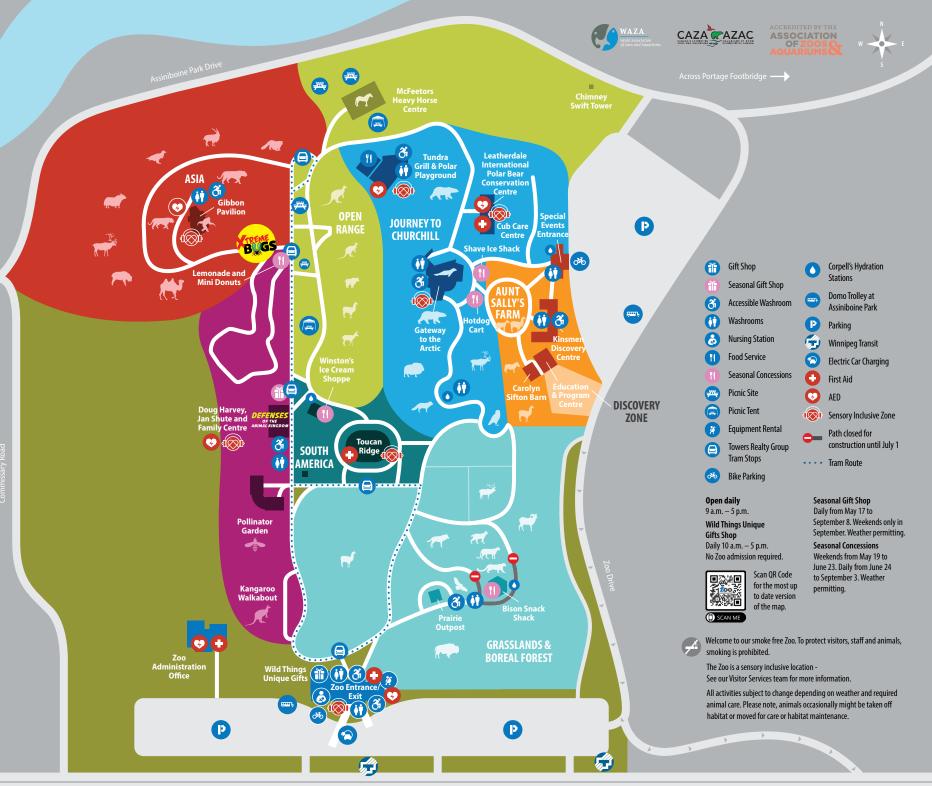

# **GRASSLANDS & BOREAL FOREST** PRAIRIE OUTPOST:

Burrowing owl

# **JOURNEY TO CHURCHILL**

GATEWAY TO THE ARCTIC: 🔭 🛹 🚺 🚳 Polar bear, seal, Sea Ice Passage 360 Aurora Borealis Theatre

**LEATHERDALE INTERNATIONAL** POLAR BEAR CONSERVATION CENTRE

# TUNDRA GRILL:

Daily 9 a.m. – 5 p.m. Dine-in and takeout options available. Restaurant, Polar Playground, birthday parties

# **OPEN RANGE**

McFeetors HEAVY HORSE CENTRE: Paddock, Barn, Wagon rides

# ASIA

GIBBON PAVILION: 🛧 🚻 🚳

# SOUTH AMERICA

TOUCAN RIDGE: MT ME 🗠 M 🖉 Ocelot, red panda, snake, and more

# **AUNT SALLY'S FARM** rt t' t' 🕅 🐂

# **SEASONAL EXHIBIT**

KANGAROO WALKABOUT: 🎵 POLLINATOR GARDEN: 📥

**INDOORS:** An interactive exhibit. DEFENSES Learn about the animal kingdom's OF THE ANIMAL KINGDOM strangest methods of self-defense.